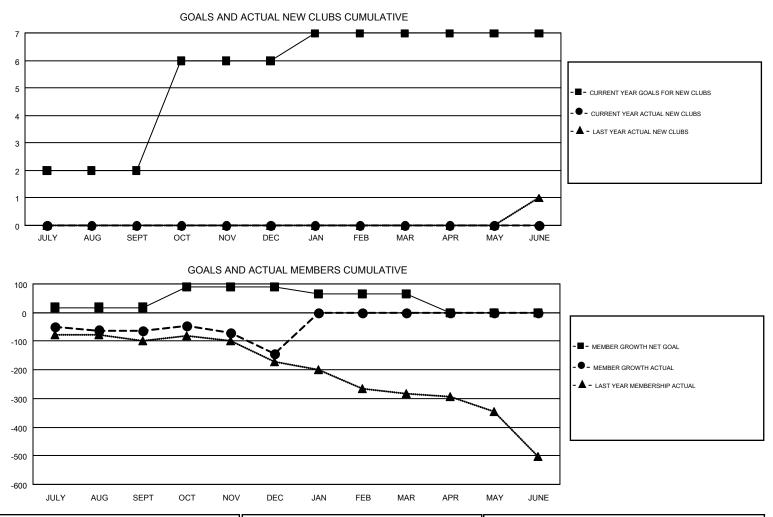

## GMT: CLIFFORD HEYWOOD

GMT CA 7

Results as of: 12/31/2017

| Clubs         |               |             |               | Members               |                           |                         |                                                    |  |
|---------------|---------------|-------------|---------------|-----------------------|---------------------------|-------------------------|----------------------------------------------------|--|
|               | RESULTS FOR   | R 2017-2018 |               | RESULTS FOR 2017-2018 |                           |                         |                                                    |  |
| QUARTER       | NEW CLUB GOAL | NEW CLUBS   | DROPPED CLUBS | QUARTER               | MEMBER GROWTH NET<br>GOAL | MEMBER GROWTH<br>ACTUAL | DROPPED<br>MEMBERS ACTUAL<br>(including transfers) |  |
| JULY/AUG/SEPT | 2             | 0           | 4             | JULY/AUG/SEPT         | 18                        | 209                     | 235                                                |  |
| OCT/NOV/DEC   | 4             | 0           | 0             | OCT/NOV/DEC           | 71                        | 220                     | 264                                                |  |
| JAN/FEB/MAR   | 1             | 0           | 0             | JAN/FEB/MAR           | -24                       | 0                       | 0                                                  |  |
| APR/MAY/JUNE  | 0             | 0           | 0             | APR/MAY/JUNE          | -65                       | 0                       | 0                                                  |  |